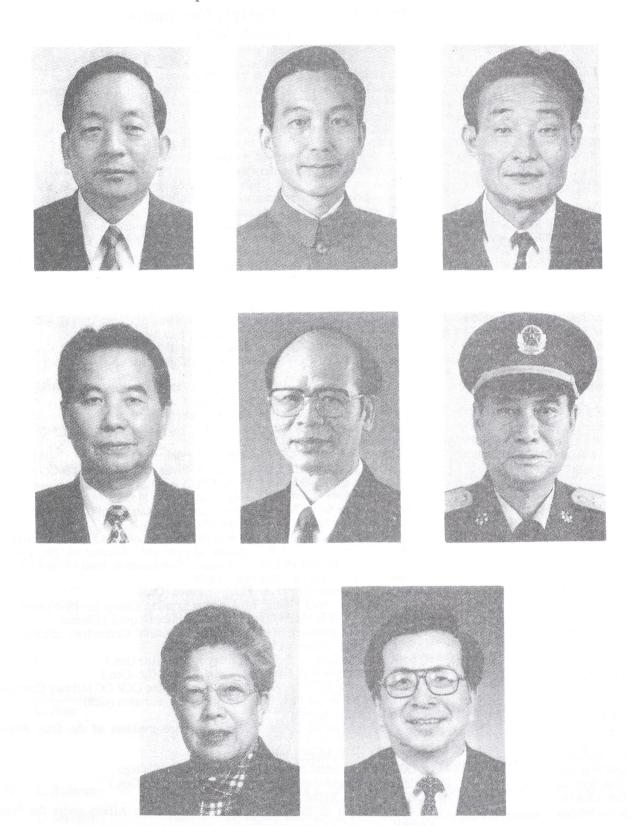

# The Composition of the Politburo of the 15th CCP CC

Other Politburo Members (left to right): Tian Jiyun, Wen Jiabao, Wu Bangguo, Wu Guanzheng, Xie Fei, Zhang Wannian

Alternate Members: Wu Yi (f), Zeng Qinghong