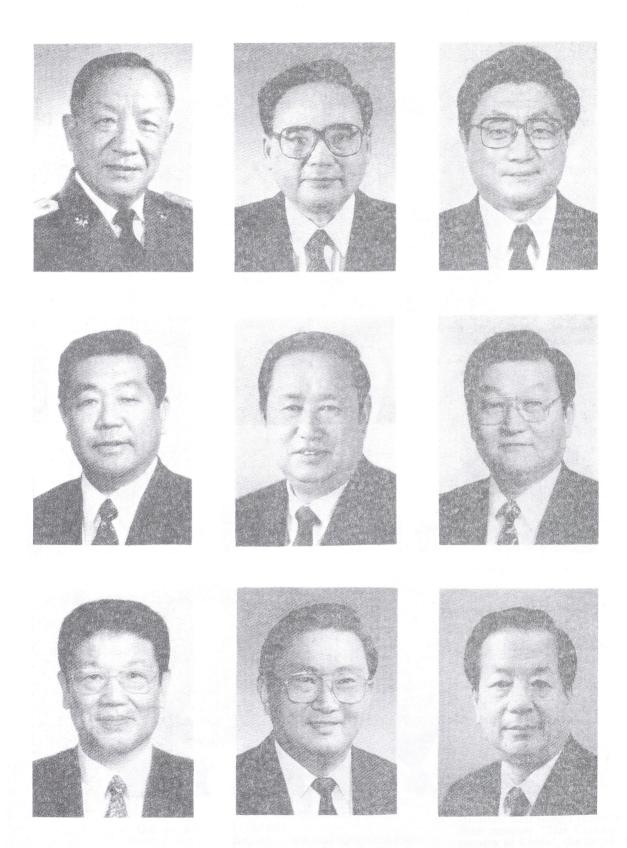

# The Composition of the Politburo of the 15th CCP CC

Other Politburo Members (left to right): Tian Jiyun, Wen Jiabao, Wu Bangguo, Wu Guanzheng, Xie Fei, Zhang Wannian

Alternate Members: Wu Yi (f), Zeng Qinghong