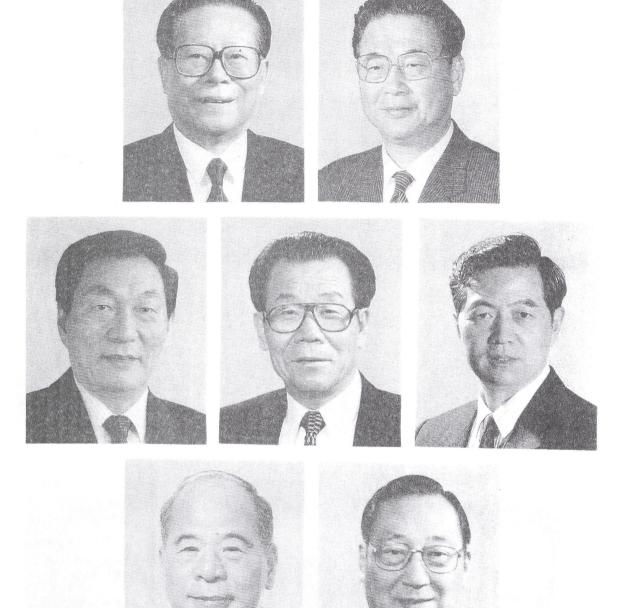

# The Composition of the Politburo of the 15th CCP CC

The Composition of the Politburo of the 15th CCP CC

Other Politburo Members (left to right): Chi Haotian, Ding Guan'gen, Huang Ju, Jia Qinglin, Jiang Chunyun, Li Changchun, Li Tieying, Luo Gan, Qian Qichen