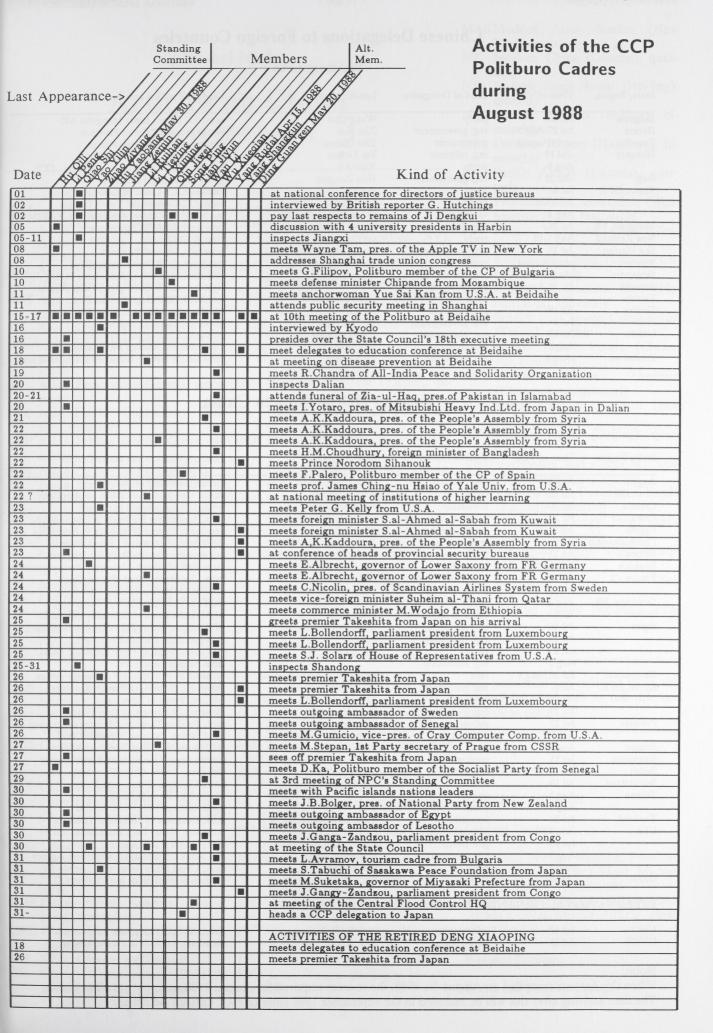

| 85/0    |
| Tibet      | Wu Jinghua      | CCm 85/06 | Doje Cering    | CCm 85/12 | Ngapoi Nga. Jigme                | 83/04   | Jiang Hongquan CO                  | Cm 85/0 |
| Xinjiang   | Song Hanliang   | CCm 85/10 | Tomur Dawamat  | CCm 85/12 | Amudun Niyaz                     | 85/12   | Gao Huanchang CO                   | Cm 87/0 |
| Yunnan     | Pu Chaozhu      | CCm 85/07 | He Zhiqiang    | CCa 85/08 | Li Guiying (f)                   | 85/08   | Wang Zuxun                         | 86/0    |
| Zhejiang   | Xue Ju          | CCm 87/04 | Shen Zulun     | CCm 88/02 | Chen Anyu                        | 88/01   | Li Qing                            | 85/1    |

<sup>\*</sup> Governors of Provinces, Chairmen of Autonomous Regions, Mayors of Beijing, Shanghai and Tianjin.



# **Chinese Delegations to Foreign Countries**

### Waldtraut Jarke

| State/Region | Time of Visit | Kind of Delegation | Leader's Name | Leader's Position and Other Details           |
|--------------|---------------|--------------------|---------------|-----------------------------------------------|
| Bulgaria     | Jul 30-       | party              | Wang Qun      | secr., CP Cttee., Inner Mongolia AR           |
| Burma        | Jul 27-Aug 5  | reg. government    | Zhu Kui       | vice-governor, Yunnan Province                |
| Ecuador      | early August  | government         | Zhu Qichen    | vice-minister of foreign affairs              |
| Hungary      | -Jul 19       | reg. religious     | Bai Lichen    | Muslims from Ningxia Hui AR                   |
|              | Aug