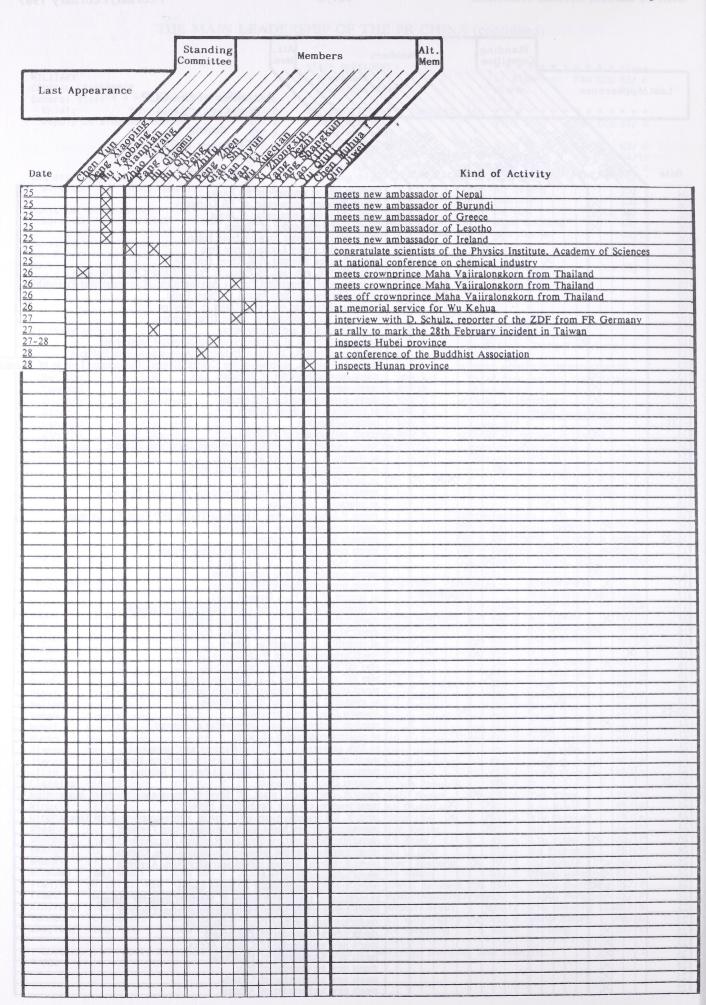

| 83/ 4 | Li Qing                      | 03/12 |

<sup>+</sup> Governors of Prov., Chairmen of Auton. Regions, Mayors of Beijing, Shanghai and Tianjin.

<sup>\*</sup> CCa





## CHINESE DELEGATIONS TO FOREIGN COUNTRIES

## Waldtraut Jarke

| State/Region   | Time of Visit | Kind of Deleg.  | Leader's Name | Leader's Position and Other Details             |
|----------------|---------------|-----------------|---------------|-------------------------------------------------|
| Bahrain        | Feb 10-13     | sports          | Wei Jizhong   | secretary-general, Chin. Olympic Committee      |
| Bangladesh     | Feb 7-        | sports          | ?             | Guangdong province, soccer team                 |
| Belgium        | Feb 9-        | musicians       | Shao En       | conductor, Chin. Youth Symphony Orch.           |
| Bulgaria       | Feb 23-       | party           | Li Shuzheng   | deputy head, Intern. Liaison Dept., CCP         |
| Burma          |