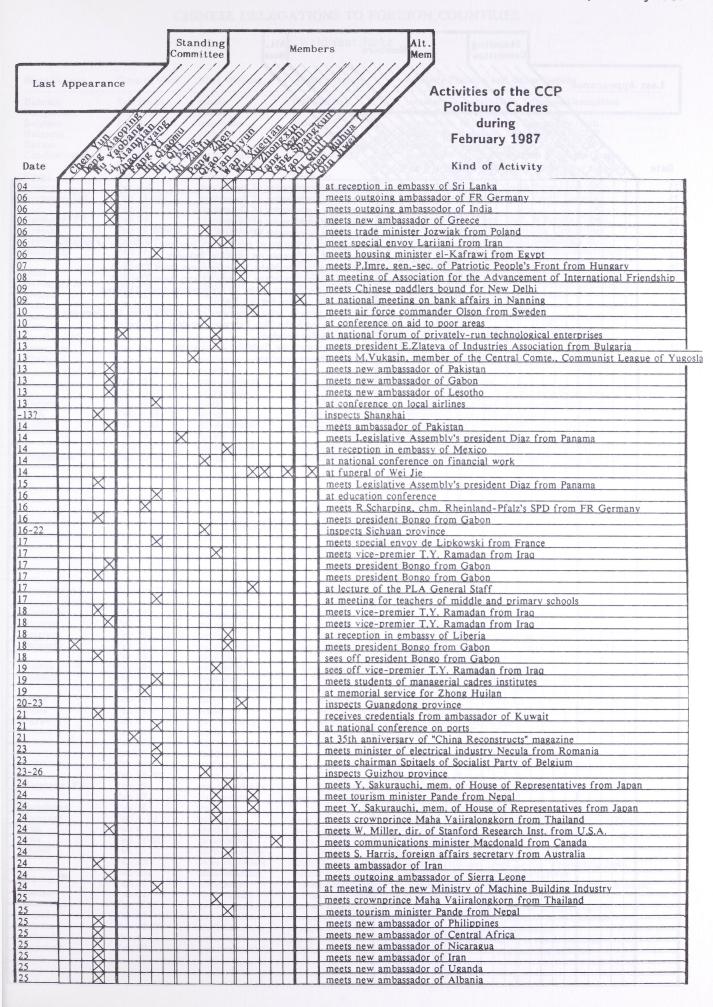

| 83/ 4 | Li Qing                      | 03/12 |

<sup>+</sup> Governors of Prov., Chairmen of Auton. Regions, Mayors of Beijing, Shanghai and Tianjin.

<sup>\*</sup> CCa





## CHINESE DELEGATIONS TO FOREIGN COUNTRIES

## Waldtraut Jarke

| State/Region   | Time of Visit | Kind of Deleg.  | Leader's Name | Leader's Position and Other Details             |
|----------------|---------------|-----------------|---------------|-------------------------------------------------|
| Bahrain        | Feb 10-13     | sports          | Wei Jizhong   | secretary-general, Chin. Olympic Committee      |
| Bangladesh     | Feb 7-        | sports          | ?             | Guangdong province, soccer team                 |
| Belgium        | Feb 9-        | musicians       | Shao En       | conductor, Chin. Youth Symphony Orch.           |
| Bulgaria       | Feb 23-       | party           | Li Shuzheng   | deputy head, Intern. Liaison Dept., CCP         |
| Burma