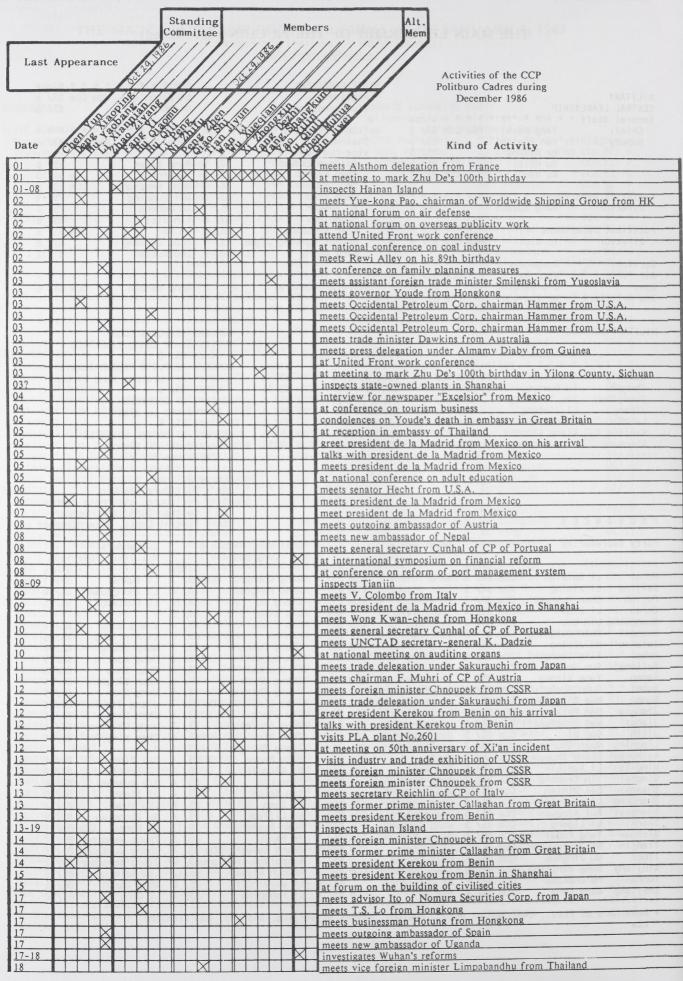

|

<sup>+</sup> Governors of Prov., Chairmen of Auton. Regions, Mayors of Beijing, Shanghai and Tianjin. \* CCa





# CHINESE DELEGATIONS TO FOREIGN COUNTRIES

# Waldtraut Jarke

| O+++- (D++++-       | Time of Winis        | Vind of Dolon        | Landania Nama           | Leaders Desition and Other Betrill                                       |
|---------------------|----------------------|----------------------|-------------------------|--------------------------------------------------------------------------|
| State/Region        | lime of Visit        | Kind of Deleg.       | Leader's Name           | Leaders Position and Other Details                                       |
| Bang ladesh         | -Nov 19<br>Dec 19-23 | friendship<br>press  | ?<br>Zeng Jianhui       | from the Chin.Assn.f.Intern.Underst.<br>dep. dirgen., Xinhua News Agency |
| Bulgaria            | Dec 15-              | go