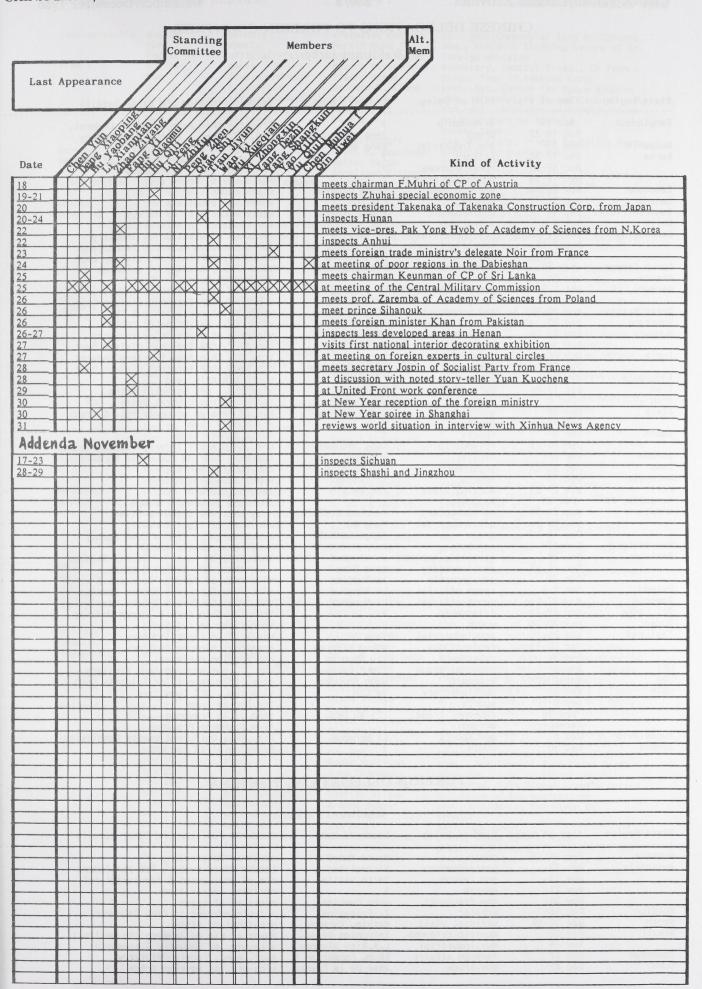

|

<sup>+</sup> Governors of Prov., Chairmen of Auton. Regions, Mayors of Beijing, Shanghai and Tianjin. \* CCa





# CHINESE DELEGATIONS TO FOREIGN COUNTRIES

# Waldtraut Jarke

| O+++- (D++++-       | Time of Winis        | Vind of Dolon        | Landania Nama           | Leaders Desition and Other Betrill                                       |
|---------------------|----------------------|----------------------|-------------------------|--------------------------------------------------------------------------|
| State/Region        | lime of Visit        | Kind of Deleg.       | Leader's Name           | Leaders Position and Other Details                                       |
| Bang ladesh         | -Nov 19<br>Dec 19-23 | friendship<br>press  | ?<br>Zeng Jianhui       | from the Chin.Assn.f.Intern.Underst.<br>dep. dirgen., Xinhua News Agency |
| Bulgaria            | Dec 15-              | gov.