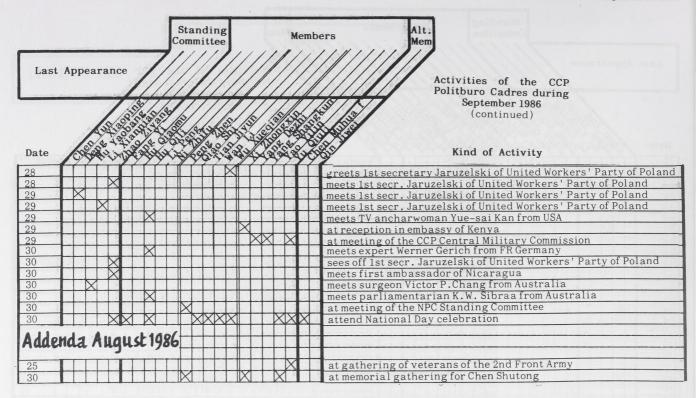

nchuan83/6       5         7       Jiang Jinliu       83/6         7       Wang Baotian       84/3         7       Wang Baotian       84/3         7       Wang Baotian       84/3         6       Chen Xingyin       85/11         4       ?       ?       ?         4       Cai Ying       81/11         1       Liu Xueji       83/9         4       Xie Quanwei       83/6         4       Ji Tingbi       84/10         5                                                                                                                                                                                                                                                                           |

+ Governors of Prov., Chairmen of Auton. Regions, Mayors of Beijing, Shanghai and Tianjin. \* CCa







- 606/8 -



# - 607/9 -

# CHINESE DELEGATIONS TO FOREIGN COUNTRIES

# Waldtraut Jarke

|                |                        | W                               | aldtraut Jarke              |                                                               |
|----------------|------------------------|---------------------------------|-----------------------------|---------------------------------------------------------------|
| State/Region   | Time of Visit          | Kind of Deleg.                  | Leader's Name               | Leader's Position and Other Details                           |
| Argentina      | Sep 3                  | sports                          | ?                           | wushu (martial arts) team                                     |
| Australia      | Sep 5-13