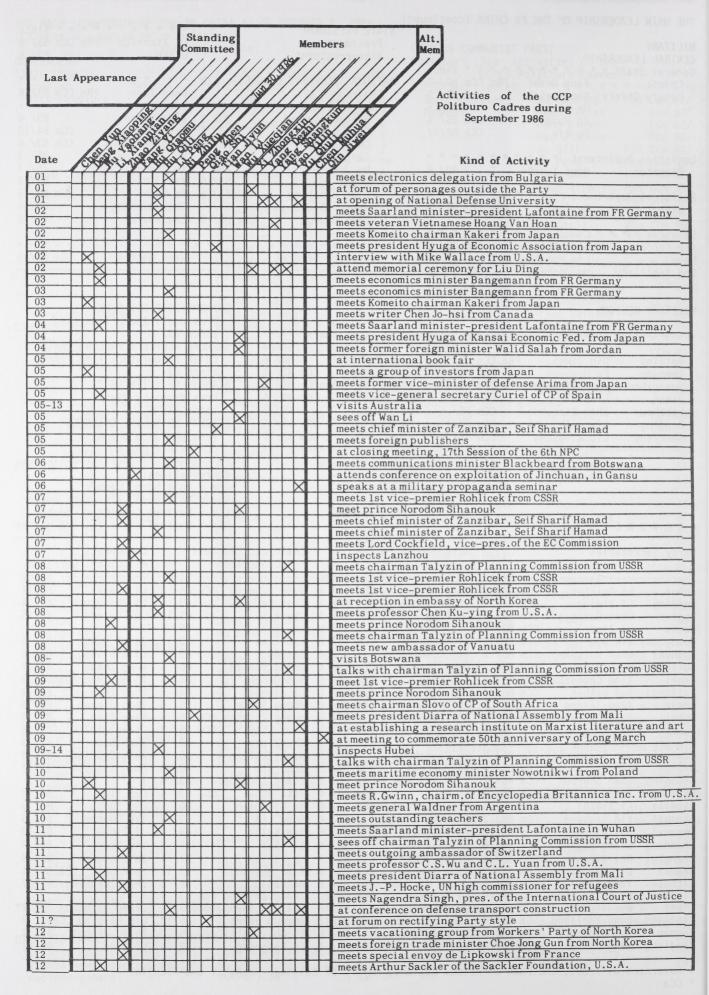

6       Zhang Jhenchuan83/6       5         7       Jiang Jinliu       83/6         7       Wang Baotian       84/3         7       Wang Baotian       84/3         7       Wang Baotian       84/3         6       Chen Xingyin       85/11         4       ?       ?       ?         4       Cai Ying       81/11         1       Liu Xueji       83/9         4       Xie Quanwei       83/6         4       Ji Tingbi       84/10         5                                                                                                                                                                                                                                                                           |

+ Governors of Prov., Chairmen of Auton. Regions, Mayors of Beijing, Shanghai and Tianjin. \* CCa







- 606/8 -



# - 607/9 -

# CHINESE DELEGATIONS TO FOREIGN COUNTRIES

# Waldtraut Jarke

|                |                        | W                               | aldtraut Jarke              |                                                               |
|----------------|------------------------|---------------------------------|-----------------------------|---------------------------------------------------------------|
| State/Region   | Time of Visit          | Kind of Deleg.                  | Leader's Name               | Leader's Position and Other Details                           |
| Argentina      | Sep 3                  | sports                          | ?                           | wushu (martial arts) team                                     |
| Australia