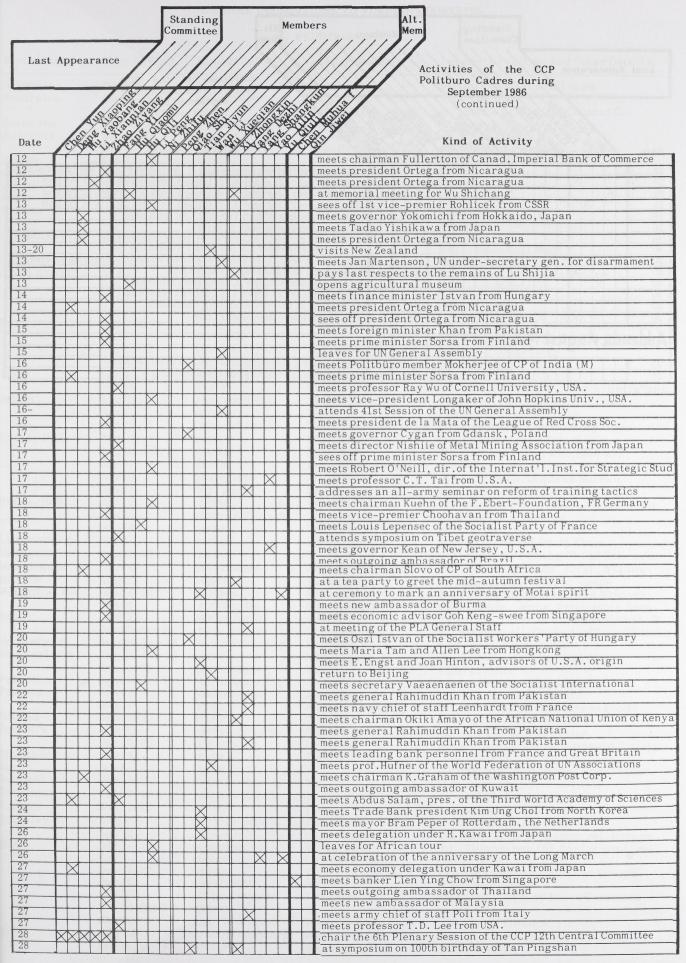

Zhang Jhenchuan83/6       5         7       Jiang Jinliu       83/6         7       Wang Baotian       84/3         7       Wang Baotian       84/3         7       Wang Baotian       84/3         6       Chen Xingyin       85/11         4       ?       ?       ?         4       Cai Ying       81/11         1       Liu Xueji       83/9         4       Xie Quanwei       83/6         4       Ji Tingbi       84/10         5                                                                                                                                                                                                                                                                           |

+ Governors of Prov., Chairmen of Auton. Regions, Mayors of Beijing, Shanghai and Tianjin. \* CCa







- 606/8 -



# - 607/9 -

# CHINESE DELEGATIONS TO FOREIGN COUNTRIES

# Waldtraut Jarke

|                |                        | W                               | aldtraut Jarke              |                                                               |
|----------------|------------------------|---------------------------------|-----------------------------|---------------------------------------------------------------|
| State/Region   | Time of Visit          | Kind of Deleg.                  | Leader's Name               | Leader's Position and Other Details                           |
| Argentina      | Sep 3                  | sports                          | ?                           | wushu (martial arts) team                                     |
| Australia      | Se