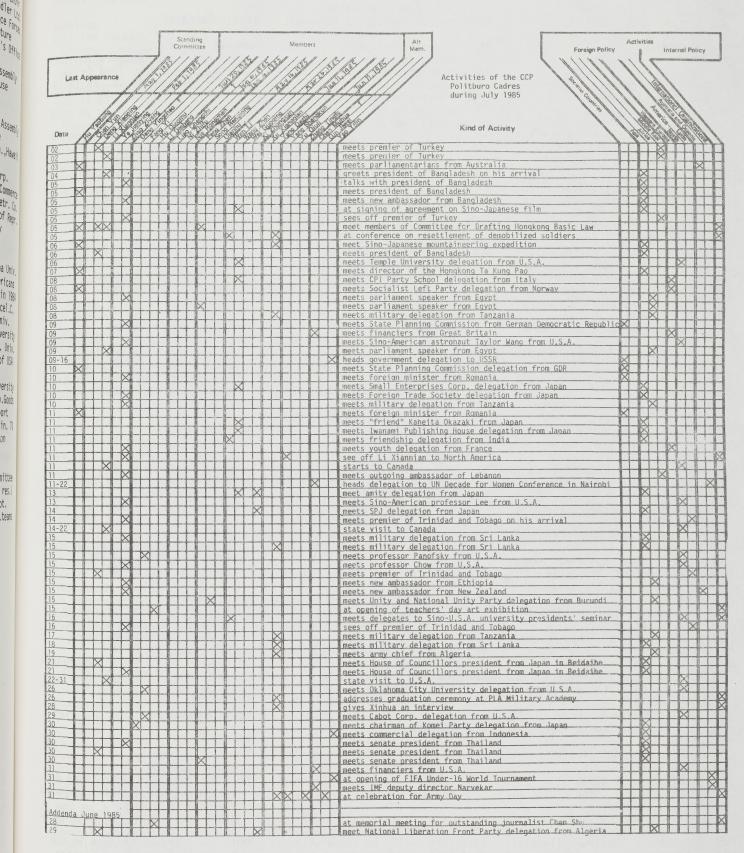

esident, Temple University Chinese-born physicist chairman, AT & 1 men's basketball team, Indiana Univ. pres., Nat.Assn.of Chin.-Americans Dem. presidential candidate in 1984 former dir., StanfordLinearAccel.C. prof.,pol.-econ.,Princeton Univ. president, Johns Hopkins University men's basketball t., S.Franc. Univ. chairman, First Bank System of USA vice-chairman of Fluor Corp. basketball team, Houston University chm., StateInsp.f.QualityofExp.Goods general director, V/O Aviaexport Fed. of Metallurg. Min. & Machin. TU deputy minister of construction

Zerjuini Mohamed
Jean Loup Dherse
P. Narvekar
Joao Havelange
James Grant

member, Internat. Olympic Committee
vice-pres., World Bank (energy res.)
deputy director, IMF Asian Dept.
pres., FIFA &15 foreign footb.teams
executive director, UNICEF



of Engin. Ommunist la choir dler Ltd ce Force ture

July 198

Ssembly Ise Asserbi

. , Hawaii Connerce etr. O

of Repr

a Univ. ricans in 1984 cel.c niv. versity . Univ

of USA ersit . Goods ort

in. Il on nittee res.

teans