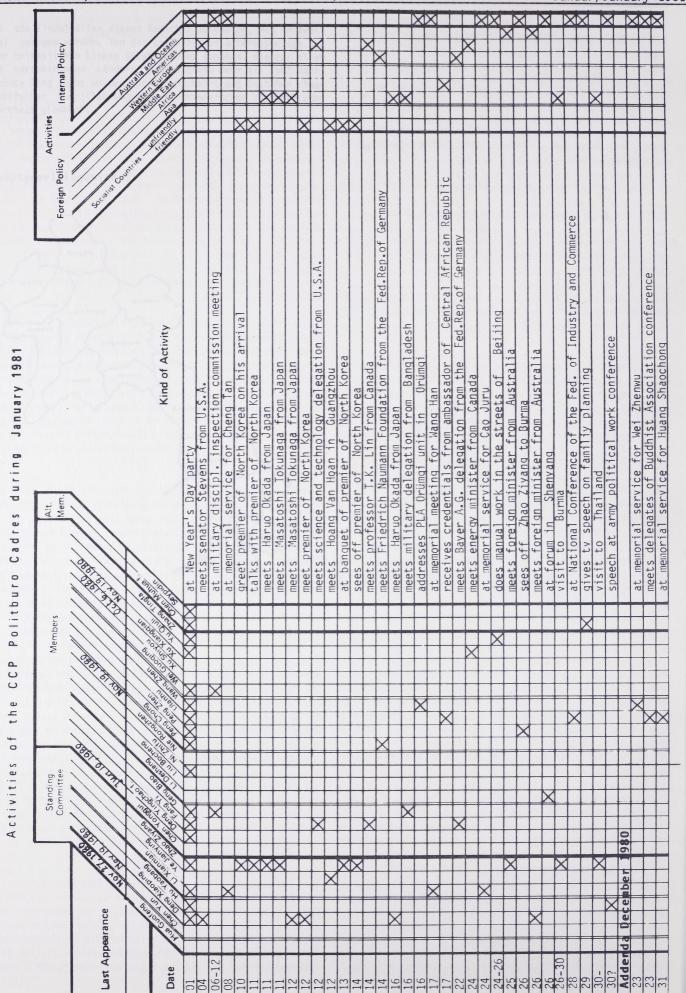

# THE MAIN LEADERSHIP OF THE PR CHINA AS OF FEBRUARY 1, 1981

| CHINESE COMMUNIS               |                    |        |       |       |      | Ministries<br>Agriculture               | Ministers ?                                  | 2           | inc                                     | <u>e</u> |
|--------------------------------|--------------------|--------|-------|-------|------|-----------------------------------------|----------------------------------------------|-------------|-----------------------------------------|----------|
| Ponta 284 CCP Pol              | itburo Cadres)     |        |       | Since | e    | Agricultural                            |                                              |             |                                         |          |
| Se