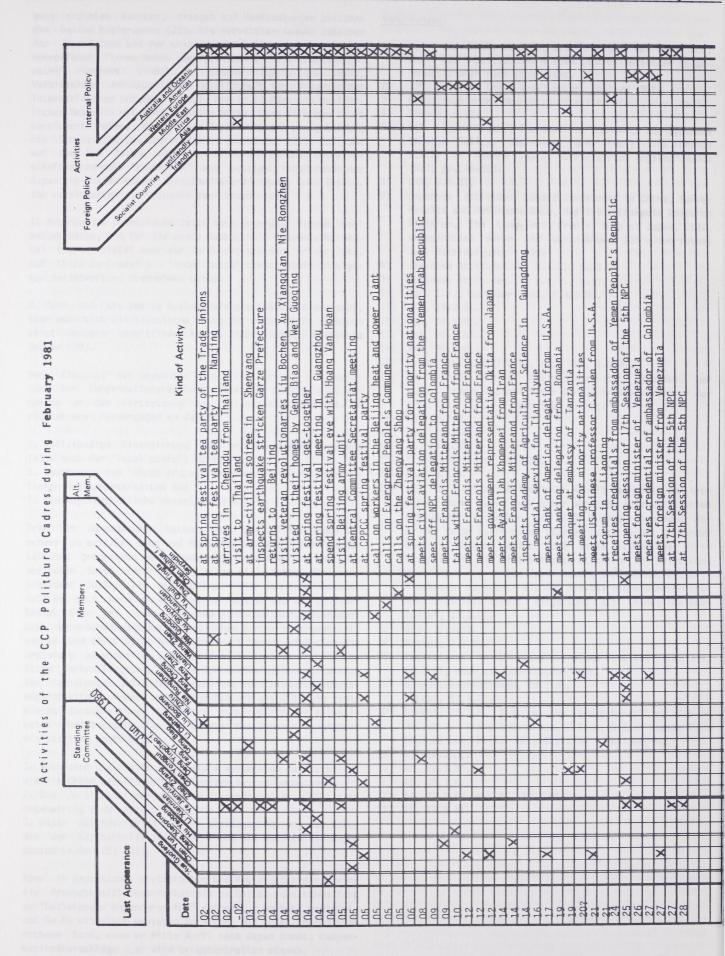

## THE MAIN LEADERSHIP OF THE PR CHINA AS OF MARCH 1, 1981

| CHINESE COMMUNI         |                         |        |       |                | Ministries                             | Ministers          | 5     | ince    |
|-------------------------|-------------------------|--------|-------|----------------|----------------------------------------|--------------------|-------|---------|
| Politburo (See .: A     | itburo Cadres)          | 9      |       | Since          | Agriculture<br>Agricultural            | ?                  |       |         |
| Secretariat             | rebuilo cadiles;        |        |       | 311100         | Machinery                              | Yang Ligong        |       | 79/ 2   |
| Secgeneral              | Hu Yaobang              | PBm    | CCm