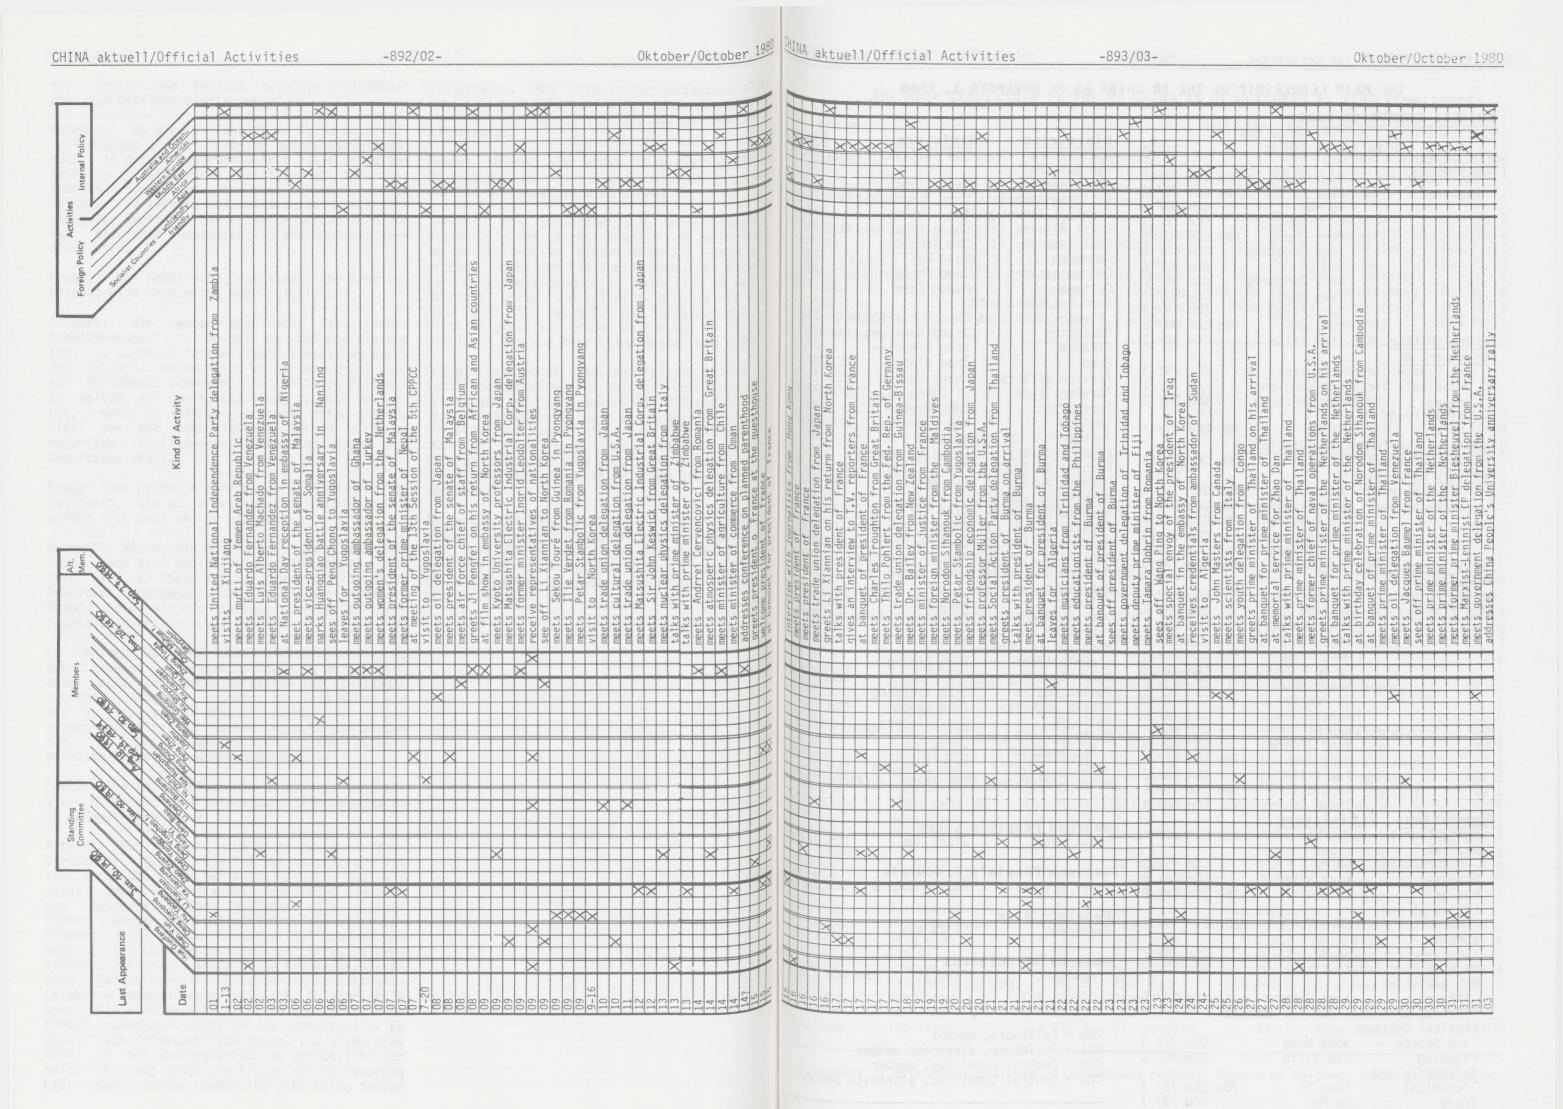

# THE MAIN LEADERSHIP OF THE PR CHINA AS OF NOVEMBER 1, 1980

| Politburo   Cocp   Politburo   Cadres   Since   Since   Corp   Politburo   Cadres   C   | CHINESE COMMUNI     | ST PARTY         |        |       |       |     |                     |                  |       |         |
|--------------------------------------------------------------------------------------------------------------------------------------------------------------------------------------------------------------------------------------------------------------------------------------------------------------------------------------------------------------------------------------------------------------------------------------------------------------------------------------------------------------------------------