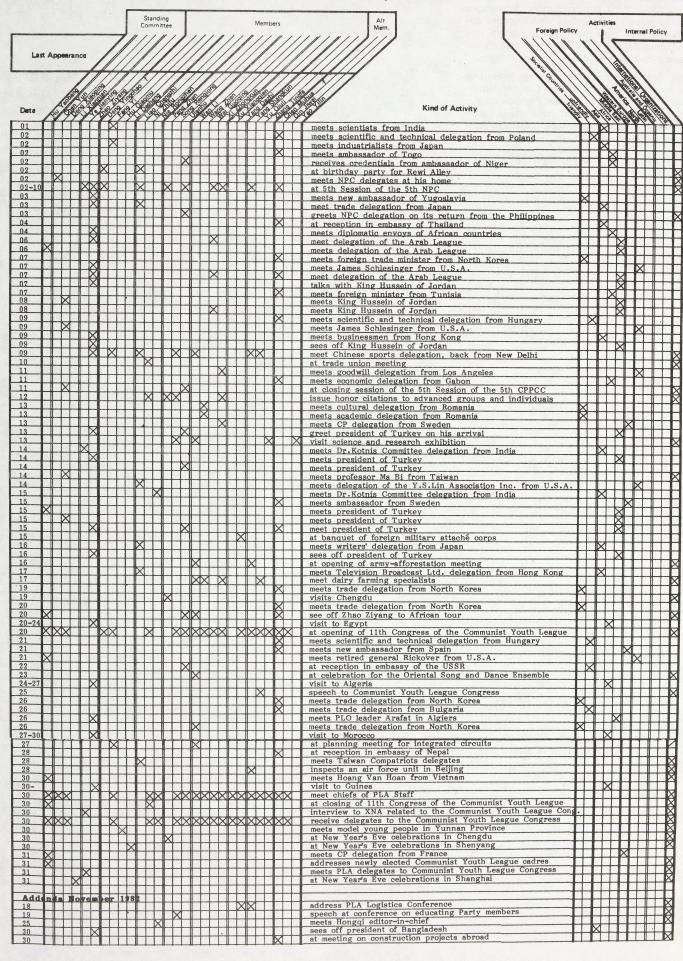

Activities of the CCP Politburo Cadres during December 1982



# THE MAIN LEADERSHIP OF THE PR CHINA AS OF DECEMBER, 1982 (Wolfgang Bartke)

| CHINESE                   | COMMUNIST PAR               | TY    |                      | GO                                                          | VERNMENT                       | Since                                     |
|---------------------------|-----------------------------|-------|----------------------|-------------------------------------------------------------|--------------------------------|-------------------------------------------|
|                           | litburo Cadres)             | he    | Since                | Prime Minister<br>Vice Premiers                             | Wan Li                         | PBm CCm 80/<br>PBm CCm 80/<br>PBa CCm 79/ |
| General Secretary         |