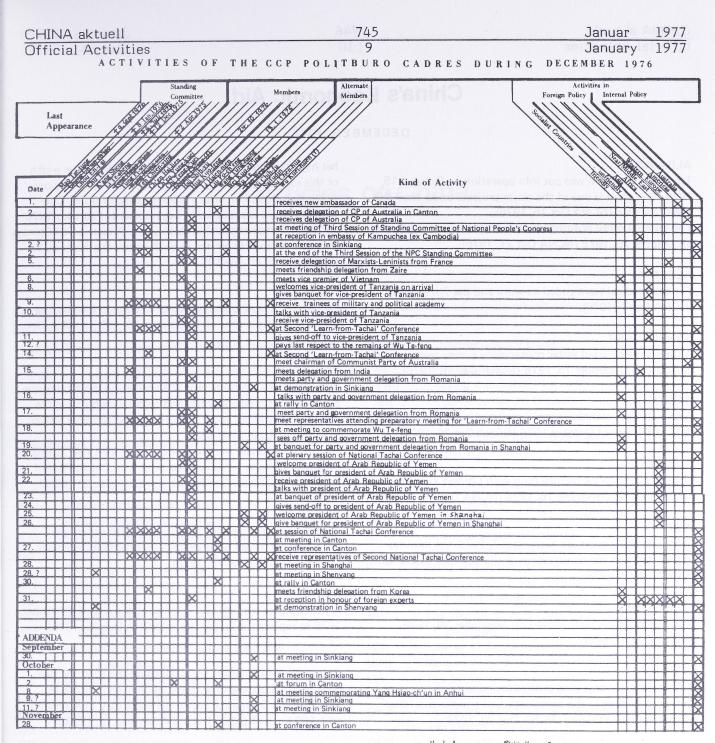

# **Provincial and Regional Leadership**

| m             | mui           | nist P    | arty             |                      |                               | lution.<br>nittee                   | Trac<br>Unic |                                                                                                                                                                                                                                                                                                                                                 | Comn<br>Youth<br>Leagu        | m              | en's           | Pea<br>san<br>Ass | ts'           | м                     | Ku<br>ilitar       | nmi<br>/ Ri             |                         | n                   |                          |           | ita<br>itary                                  |                         | Distr                   | ict                 |                          | Rar             | nk            |                                      | P     |                         | in C<br>Irgan:             |        | al               |           |               |
|---------------|---------------|-----------|------------------|----------------------|-------------------------------|-------------------------------------|--------------|-------------------------------------------------------------------------------------------------------------------------------------------------------------------------------------------------------------------------------------------------------------------------------------------------------------------------------------------------|-------------------------------|----------------|----------------|-------------------|---------------|-----------------------|--------------------|-------------------------|-------------------------|---------------------|--------------------------|-----------|-----------------------------------------------|-------------------------|-------------------------|---------------------|--------------------------|-----------------|---------------|--------------------------------------|-------|-------------------------|----------------------------|--------|------------------|-----------|---------------|
|               | -             |           |                  | omtee.               |                               | Comtee.                             |              |                                                                                                                                                                                                                                                                                                                                                 |                               |                |                |                   |               |                       | er                 | ssar                    | issar                   |                     |                          |           |                                               |                         |                         |                     | nissar                   |                 |               |                                      | NPO   |                         | 1.0<br>olitb.              | th C   |                  | AI        | Last<br>ppear |
| 2nd Secretary | 3rd Secretary | Secretary | Deputy Secretary | Memory Danong Comtee | Loairman<br>1st Vice Chairman | Vice Chairman<br>Member, Standing C | Chairman     | Vice Chairman                                                                                                                                                                                                                                                                                                                                   | Secretary<br>Deputy Secretary | Chairman       | Vice Chairman  | Chairman          | Vice Chairman | Commander             | 1st Dpty.Commander | 1st Political Commissar | 2nd Political Commissar | Political Commissar | Dpty.Political Commissar | Commander | <u>1st Dotv.Commander</u><br>Deputv Commander | 1et Political Commissar | 2nd Political Commissar | Political Commissar | Dpty.Political Commissar | Colonel-General | Major-General |                                      | (<br> | Member, Standing Comtee | Member<br>Alternate Member | Member | Alternate Member | 3         | 4             |
| 2nd           | 3rd           | Sec       | Del              | MIC                  | 1st                           | Vic                                 | C.           | <i><!--</td--><td>Sec</td><td>Ch</td><td>Vic</td><td>Ch</td><td>Viio</td><td>3</td><td></td><td>11</td><td>2nd</td><td>Pol</td><td>Dpt</td><td>Co</td><td>Der</td><td>1ct</td><td>2nc</td><td>Pol</td><td>Dp1</td><td>3:</td><td>Maj</td><td>Name</td><td></td><td>Mer</td><td>Alte</td><td>Mer</td><td>Alte</td><td>1973</td><td>1974</td></i> | Sec                           | Ch             | Vic            | Ch                | Viio          | 3                     |                    | 11                      | 2nd                     | Pol                 | Dpt                      | Co        | Der                                           | 1ct                     | 2nc                     | Pol                 | Dp1                      | 3:              | Maj           | Name                                 |       | Mer                     | Alte                       | Mer    | Alte             | 1973      | 1974          |
| -             | -             |           | +                | ╬                    | +                             |                                     |              |                                                                                                                                                                                                                                                                                                                                                 |                               | -              | $\square$      | $\vdash$          |               | +                     | XX                 | -                       |                         | -                   |                          |           | +                                             |                         | $\vdash$                | -                   |                          | -               | -             | Cha Yü-sheng<br>Chang Chih-hsiu      |       | 1                       | Ŧ                          | F      | $\square$        |           | -             |
| -             |               |           | 1                | #                    |                               | X                                   |              | 1                                                                                                                                                                                                                                                                                                                                               |                               |                |                |                   |               | 1                     | ſ                  |                         |                         |                     |                          |           | 1                                             |                         |                         |                     |                          |                 | r             | Chang Ch'ung                         | 1     |                         | 1                          |        |                  |           |               |
| _             |               |           | -                | 4                    | -                             |                                     |              | 4                                                                                                                                                                                                                                                                                                                                               | -0                            | -              |                |                   | 4             | +                     |                    |                         |                         | -                   | _                        | X         | +                                             | 4_                      |                         |                     |                          | -+-             | X             | Chang Hai-t'ang                      |       | 1                       | T                          | I      |                  |           |               |
| -             | +             |           | +                | +                    | +                             |                                     |              | +                                                                                                                                                                                                                                                                                                                                               | X                             | -              | ++             | $\vdash$          |               | +                     | +                  | -                       | $\vdash$                | +                   | -                        | +         | +                                             | ╟                       | -                       | +                   |                          | -               | +             | Chang Shih-tsu<br>Chang Tsui-fen     | -+    | -                       | +                          | +-     | +                |           |               |
| -             |               |           | 1                | t                    | T                             | 1                                   |              | AT N                                                                                                                                                                                                                                                                                                                                            |                               |                |                |                   | -#            | +                     | +                  | 1                       |                         | 1                   | -1                       | 1         | +                                             | 1-                      |                         | 1                   |                          | +               | +             | Chao Hsüeh-ch'uan                    | +     | +                       | +-                         | #-     | +                |           | -+            |
| -             |               | U         | -                | T                    |                               |                                     |              | 1                                                                                                                                                                                                                                                                                                                                               | X                             |                | Щ              |                   |               | -                     |                    |                         |                         | -                   |                          | -         | -                                             |                         |                         |                     |                          |                 |               | Chao Tun-chih                        |       | 1                       | T                          | L      |                  |           |               |
| -             | -             | A         | +                | ╉                    | +                             | ×                                   |              | +                                                                                                                                                                                                                                                                                                                                               |                               | -              | $\mathbb{H}$   | X                 | -#            | +                     | X                  | -                       |                         | -                   |                          | +         | +                                             | -                       | +                       | +                   |                          | P               | 9             | Ch'en K'ang                          | +     | +                       | +                          | P      | V                |           |               |
|               |               |           | 1                | 惨                    |                               | -                                   | 1            | 1                                                                                                                                                                                                                                                                                                                                               |                               | -              | H              | 4                 | #             | +                     | +                  | 1                       | H                       | A                   | -                        | +         | +                                             | +                       | H                       | +                   | -                        | +               | +             | Chilin Wandan<br>Chia Ch'i-yün       | -+    | +                       | +                          | +      | P                | -         | -             |
| -             |               |           | T                | I                    |                               |                                     |              | I                                                                                                                                                                                                                                                                                                                                               |                               |                | X              |                   | I             | 1                     | T                  |                         |                         | 1                   |                          |           |                                               |                         |                         |                     |                          | 1               | 1             | Chin Chiung-ying f                   | 1     | 1                       | 1                          | T      |                  | 8         |               |
| -             | -             | ++        | P                | 4                    | H                             |                                     |              | -                                                                                                                                                                                                                                                                                                                                               | X                             | -              | H              | F                 | 세             | +                     | X                  | 4                       | H                       | -                   |                          | +         | +                                             |                         | $\square$               | -                   |                          | +               | -             | Chin Kuei-hsien f                    |       | +                       | +                          | 1      | $\square$        |           |               |
| -             |               |           | 5                |                      | +                             | X                                   |              | +                                                                                                                                                                                                                                                                                                                                               | +                             | -              | H              | +                 | +             | +                     | p                  | +                       | H                       | +                   | +                        | +         | +                                             |                         | +                       | -                   |                          | +               | +             | Chu Chia-pi<br>Chu Kang              | -+    | +                       | +                          | +      | ++               | -         | $\vdash$      |
| -             |               |           | T                | I                    |                               | X                                   |              | I                                                                                                                                                                                                                                                                                                                                               | X                             |                |                |                   | 1             | 1                     | T                  |                         |                         | 1                   |                          |           | 1                                             | E                       |                         | 1                   |                          |                 |               | Chu K'e-chia                         | -     | X                       | T                          | T      | X                |           |               |
| -             | -             |           | P                | 4                    | $\vdash$                      |                                     | H            |                                                                                                                                                                                                                                                                                                                                                 |                               | -              |                | -                 | -             | +                     | +                  | 4                       | Ц                       | -                   |                          | +         | +                                             | 1                       | $\square$               | 4                   |                          | -               | -             | Chu Kuang                            |       | 1                       | T                          | F      |                  |           |               |
| -             | -             | +         | +                | #                    | +                             |                                     | +            | *                                                                                                                                                                                                                                                                                                                                               | +                             | -              |                | +                 | -             | +                     | X                  | -                       | H                       | +                   |                          | +         | +                                             |                         | H                       | X                   |                          | +               | X             | HaoChen-chieh<br>Hsü Ch'i-hsiao      | -+    | -                       | +                          | +      | +-               | -         | -             |
| -             |               |           | 1                | I                    |                               | X                                   | D            |                                                                                                                                                                                                                                                                                                                                                 |                               |                |                |                   | Ť             | 1                     | T                  |                         |                         | 1                   |                          | 1         | 1                                             |                         |                         | 1                   |                          | 1               | H             | Hsü Hsieh-hui                        | +     | +                       | +                          | +      | +                |           | +             |
| -             |               |           |                  | Щ.                   |                               | $X_{-}$                             |              | 1                                                                                                                                                                                                                                                                                                                                               |                               | _              |                | 4                 |               | 1                     |                    |                         |                         | 1                   |                          |           | T                                             |                         |                         |                     |                          |                 |               | Huang Chao-ch'i                      |       | T                       | T                          | I      |                  |           |               |
| -             |               | +         | +                | ╫                    | +                             |                                     | ++           | 1                                                                                                                                                                                                                                                                                                                                               | +                             | -              | X              | +                 | ╉             | +                     | +                  | -                       | H                       | +                   | -                        | +         | +                                             | -                       | H                       | X                   | -4                       | +               | +             | Kao Chan-chieh                       |       | -                       | +                          | #      | +                |           |               |
| -             |               |           | +                | Ť                    | $\uparrow$                    |                                     |              | #                                                                                                                                                                                                                                                                                                                                               |                               |                | $\mathfrak{A}$ | +                 | +             | +                     | +                  | -                       | H                       | +                   |                          | +         | +                                             | -                       | $\vdash$                | +                   | -                        | +               | ++            | Kao Mei-ch'iung f<br>Kuan Su-shuang  | -+    | +                       | +                          | #      | +                | 8         | -             |
| -             |               |           | X                | T                    |                               |                                     | T            | I                                                                                                                                                                                                                                                                                                                                               |                               |                |                |                   | 1             | T                     | 1                  |                         |                         | 1                   |                          |           | 1                                             |                         |                         | 1                   | 1                        | 1               |               | Kuo Ch'ao                            | 1     | T                       | T                          | I.     |                  |           |               |
| -             | -             |           | +                | -                    |                               |                                     |              | 10                                                                                                                                                                                                                                                                                                                                              | X                             | -              | $\square$      |                   | 4             | +                     | +                  | -                       |                         | +                   |                          | +         | -                                             |                         |                         | -                   | -                        | -               | -             | Kuo Ching-hui f                      |       | _                       | -                          | 1      |                  |           | -             |
| -             | H             | to        | X-               | #                    | +                             |                                     | ++           | +                                                                                                                                                                                                                                                                                                                                               |                               | H              |                | +                 | +             | +                     | +                  | -                       | -                       | +                   | +                        | +         | +                                             | -                       | H                       | +                   | +                        | +               | +             | Li Hsiu-ying f                       | -+    | +                       | +                          | #      | +                | 8         | +             |
|               |               |           | A-               | I                    |                               | :                                   |              | Ï                                                                                                                                                                                                                                                                                                                                               |                               |                |                | 1                 | 1             | 1                     | 1                  |                         |                         |                     |                          | 1         | 1                                             |                         | H                       | 1                   | Ť                        |                 |               | Li Wei                               | -     | -                       | +                          | #      | +                | $\square$ | +             |
| -             |               |           | 4                | 4                    |                               | -                                   | 4            | 4                                                                                                                                                                                                                                                                                                                                               | -                             |                | Ц              | -                 | 1             | -                     | -                  | -                       | -                       | -                   | _                        |           | -                                             |                         |                         | 1                   | 1                        | -               |               | Li Wen                               |       | T                       | T                          | I      |                  |           |               |
| -             | H             | $\vdash$  | tx               | #                    | +                             |                                     | -            | #                                                                                                                                                                                                                                                                                                                                               | +                             | Н              | H              | +                 | +             | +                     | +                  | -                       | -                       | +                   |                          | +         | -                                             | -                       | $\left  \right $        | +                   |                          |                 | -             | Li Yi                                | -+    | +                       | +                          | -      | $\vdash$         | $\square$ | -             |
| -             |               |           | T                | T                    | $\uparrow$                    | X                                   | T            | 1                                                                                                                                                                                                                                                                                                                                               | +                             | H              |                | +                 | +             | +                     | +                  | t                       |                         | +                   |                          | +         | +                                             | -                       |                         | +                   | Ħ                        | +               | +             | Liang Wen-ying<br>Lin Yin-nung       | -+    | -                       | +                          | +      | +                |           |               |
|               |               | H         | _                | I                    |                               |                                     | II           | I                                                                                                                                                                                                                                                                                                                                               |                               |                |                | 1                 | 1             | 1                     | 1                  |                         |                         | X                   |                          | 1         | 1                                             | L                       |                         | 1                   | 1                        | 1               |               | Liu Chih-chien                       |       | 1                       | 1                          | 1      |                  |           | 1             |
| -             | $\vdash$      | -+        | +                | -                    | +                             |                                     | P            | 4                                                                                                                                                                                                                                                                                                                                               |                               |                |                | +                 | +             | -                     | -                  |                         | -                       | -                   |                          | +         | -                                             | -                       | $\square$               | +                   | -                        | -               |               | Liu Chih-hung                        |       | -                       | -                          | 1      |                  |           | 2             |
| -             | H             |           |                  | ╉                    | ++                            |                                     |              | +                                                                                                                                                                                                                                                                                                                                               | +                             | Η              | X              | +                 | #             | +                     | K                  | -                       | -+                      | +                   | -                        | +         | +                                             | -                       | +                       | +                   | +                        |                 | +             | Liu Ch'un-shan<br>Liu Lin f          |       | -                       | +                          | +      | $\left  \right $ | 8         | +             |
|               |               | X         | 1                | T                    |                               | X                                   |              | T                                                                                                                                                                                                                                                                                                                                               |                               |                |                | 1                 | Ť             | 1                     | T                  |                         |                         | 1                   |                          | 1         | 1                                             | Ĺ                       |                         | 1                   | 1                        | 1               |               | Liu Mina-hui                         | +     | +                       | +                          | #      | $\uparrow$       | 1         | +             |
| -             | H             | ++        | +                | #                    | ++                            |                                     |              | #                                                                                                                                                                                                                                                                                                                                               | ++                            | 4              |                | +                 | +             | +                     | Ŕ                  |                         | -                       | -+                  | _                        | -         | -                                             | -                       | $\square$               |                     | -                        |                 | X             | Lo K'un-shan                         | 1     | T                       | T                          | L      |                  |           | -             |
| -             |               |           | -                | #                    |                               |                                     |              | +                                                                                                                                                                                                                                                                                                                                               | X                             | -              |                | +                 | ╉             | -                     | -                  | -                       | -                       | -                   |                          | +         | -                                             | -                       | +-+                     | -                   | ╉                        |                 | ++            | Lu Jui-lin<br>Niu Hsien-fa           |       | +                       | +                          | K      | ++               |           | 3             |
|               |               |           | I                | I                    |                               |                                     |              | T                                                                                                                                                                                                                                                                                                                                               |                               |                | XI             | 1                 | Í             | 1                     | 1                  |                         |                         | 1                   |                          | +         | T                                             |                         |                         | +                   |                          | 1               |               | Pao Ya-fang f                        | +     | 1                       | +                          | 1      | $\square$        |           | 1             |
| -             |               |           | P                | 4-                   | +                             |                                     | A            | #                                                                                                                                                                                                                                                                                                                                               |                               | Ц              |                | +                 | -             | -                     |                    |                         | -                       | +                   |                          | -         |                                               | -                       | $\square$               | -                   | 1                        | -               |               | P'eng Kuei-ho                        | -     | T                       | T                          |        | X                |           | -             |
| -             | H             | +         | +                | 1                    | +                             | X                                   | P            | Y                                                                                                                                                                                                                                                                                                                                               |                               | H              |                | +                 | -             | +                     | +                  | -                       |                         | +                   |                          | +         | +                                             | -                       | ++                      | +                   |                          | 5               | +             | Sha Hui-chen f<br>T'ien Wei-yang     |       | +                       | +                          | +      | $\left  \right $ | -         | 2             |
| 1             |               | H         | 1                | T                    |                               | X                                   | 1            | 1                                                                                                                                                                                                                                                                                                                                               | 1                             |                |                | 1                 | 1             | 1                     | 1                  |                         |                         | 1                   | T                        | 1         | 1                                             | 1                       |                         | 1                   | 1                        | 1               | 11            | Tso Kuei-yüan                        |       | 1                       | 1                          | H      |                  | 1         | 1             |
| -             | -             |           | +                | #                    | -                             | X                                   |              | -                                                                                                                                                                                                                                                                                                                                               | 0                             | Ц              | X              | +                 |               | -                     | -                  | -                       | 4                       | -                   | -                        | -         | 1                                             | -                       | Ц                       | 1                   | ļ                        | -               | 1             | Tuan Pao-chen f                      | 1     | 1                       | 1                          |        |                  |           | T             |
| 1             | -             | X         | +                | t                    | +                             | X                                   | ++           | -                                                                                                                                                                                                                                                                                                                                               | X                             | H              |                | +                 | +             | X                     | +                  | -                       | +                       | +                   |                          | +         | +                                             | -                       | ++                      | +                   |                          | -               | +             | Wan Hsiao-hui f<br>Wang Pi-ch'eng    | -+-   | +                       | +                          | X      | ++               |           | 3             |
| -             |               |           |                  | I                    |                               |                                     |              | 1                                                                                                                                                                                                                                                                                                                                               |                               |                |                | 1                 | T             | 1                     | 1                  |                         | 1                       | t                   | বা                       | 1         | 1                                             | T                       | H                       | 1                   | 1                        | ľ               | 1             | Wang Yen-ch'üan                      | -     | +                       | +                          | P      | H                |           | +             |
| -             | -             |           | -                | 1                    |                               | X                                   | H            | #                                                                                                                                                                                                                                                                                                                                               |                               | Ц              |                | -                 | -             | -                     | -                  |                         | 1                       | T                   | -                        | T         | -                                             | L                       | П                       | -                   | 1                        | -               | 1             | Wang Yin-shan                        | 1     | T                       | T                          | F      |                  |           | 1             |
| -             | H             | +         | +                | +                    | +                             | -19                                 | P            | 1                                                                                                                                                                                                                                                                                                                                               |                               | $\square$      | X              | +                 | -             | +                     | -                  | -                       | -                       | +                   |                          | +         | -                                             | -                       | $\left  \right $        | +                   |                          | +               | ++            | Yang Cheng-hua                       | +     | Section 1               | +                          | -      | ++               | 8         | -             |
| 1             |               |           | X                | 1                    |                               |                                     |              | 1                                                                                                                                                                                                                                                                                                                                               |                               |                |                | 1                 | T             | 1                     | +                  |                         | -                       | +                   | 1                        | +         | +                                             | 1                       | H                       | +                   | #                        | +               | ++            | Yang Shuh-hsien f<br>Yüeh Hsiao-hsia | -     | -                       | +                          | 1      | ++               | 10        | +             |
| -             | -             | -         |                  | 4-                   | 11                            |                                     | 1-           | 4.                                                                                                                                                                                                                                                                                                                                              |                               |                |                | T                 | 1             | T                     | L                  |                         | 1                       | 1                   |                          | T         | T                                             |                         |                         | 1                   | 1                        | 1               |               |                                      |       | 1                       | T                          |        |                  |           | 1             |
| -             | H             | ++        | +                | #                    | ++                            |                                     | 1-           | -                                                                                                                                                                                                                                                                                                                                               | +                             | $\square$      |                | +                 | -             | +                     | +                  | -                       | -                       | +                   |                          |           |                                               | -                       | $\square$               | -                   |                          | -               | ++            |                                      |       | -                       | +                          | 4      | $\square$        |           | +             |
| 1             |               |           | 1                | t                    | 1-+                           |                                     |              | -                                                                                                                                                                                                                                                                                                                                               | - +                           |                |                | +                 | -             | +                     | +-                 | -                       | +                       | -+                  | - Horn                   | +         | +                                             | -                       | ++                      | +                   | -                        | +               | ++            |                                      | -+    | +                       | +                          | -      | $\vdash$         | +         | +             |
| -             | 1             | T         | 1                | TI                   | 1-                            | -                                   | 1 miles      |                                                                                                                                                                                                                                                                                                                                                 |                               | and the second |                | marken            | 153           | and the second second |                    | 4                       | 1                       | 2                   |                          |           |                                               |                         |                         |                     | 8.8                      | 1               | 1 1           |                                      | 1     | 6                       |                            | 41 1   | 1                | 1 1       | 1             |