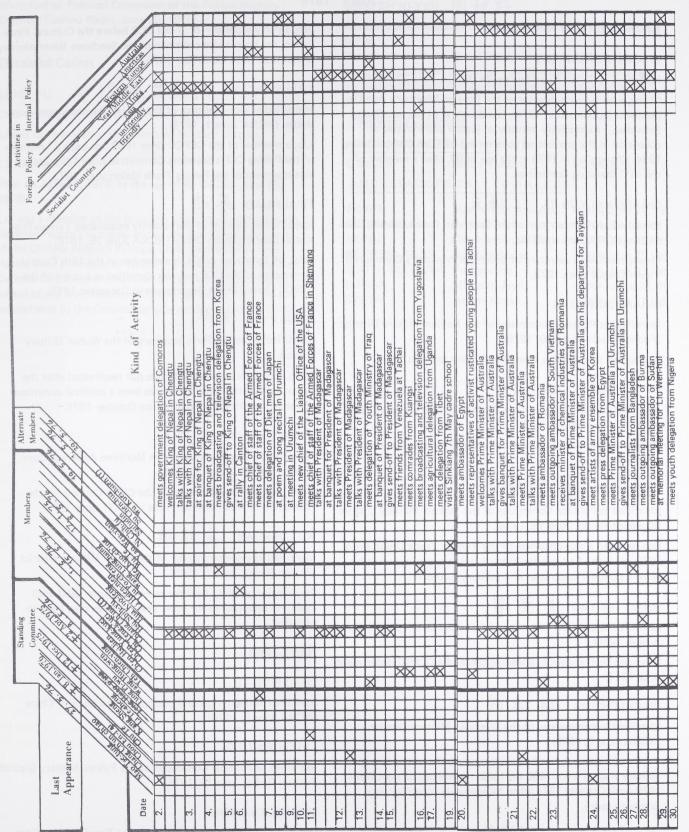

# Foreign Delegations to China

JUNE 1976

| State/Region  | Time of Visit | Kind of Delegation  | Leader's Name         | Leader's Position and Other details                      |
|---------------|---------------|---------------------|-----------------------|----------------------------------------------------------|
| Afghanistan   | -June 10      | Gov.trade del.      | Azam Azimi            | vice-minister of foreign trade (?)                       |
| Albania       | June 20-      | metallurgists       | Mago Bleta            | vice-minister of industry and mines                      |
| Algeria       | June 30-Jul 7 | air-force del.      | Moussouni Belkacem    | commander of the Algerian Air-Force                      |
| Australia     | June 20-27    | official visit      | Malcolm Fraser        | prime minister of Australia                              |
|               | (June 28)     | Party del.          | T.J. Burns            | Labour Party members from Queensland                     |
| Austria       | (June 22)     | neurologist         | Walther Birkmayer     | specialist for multiple sclerosis (treatment of Mao?)    |
| Bangladesh    |               | journalists         | Enayetullah Khan      | editor of "Bangladesh Times"                             |
| Brazil        | (June 26)     | journalist          | Juarez Bahia          | editor of "Jornal do Brasil"                             |
| Burma         | June 27/28    | stopover            | U Hla Aye             | minister of trade, after visit to Korea                  |
| Canada        | June 16-      | fisheries del.      | Dr.W.Faulkner         | head of Fish Resources Branch, Freshwater Institute      |
| Colombia      | June 1-       | parliamentarians    | Gilberto S. Ramirez   | member of House of Representatives                       |
|               | (June 15)     | Marxist del.        | ?                     | of the Nat.Direct.of the M/L League of Columbia          |
| Egypt         | June 17-      | press del.          | Abd al-Mun im as-Sawi | chairman of the Egyptian Press Syndicate                 |
| Ethiopia      | June 21-      | Gov. trade del.     | Dr. Ashagre Yigletu   | acting minister of commerce and industry                 |
| Finland       | June 14-      | medical del.        | P.Juhani Poentinen    | invited by Chinese Medical Association                   |
| -rance        | June 5-13     | military del.       | General Guy Mery      | chief of General Staff                                   |
|               | June 14-20    | orchestra           | Georges Armand        | Toulouse national chamber orchestra                      |
| Germany, FR   | June 7-       | badminton del.      | Horst P.Klisters      | president of German Badmin ton Association               |
| Ghana         | June 1-       | military del.       | Ebenezer H.Debrah     | secretary of Supreme Military Council of Ghana           |
| Great Britain | June 6-       | guests              | Julian Amery          | former min.of state of foreign and Commonw.affairs       |
|               | June 7-       | library del.        | D.T.Richnell          | dirgen. of the reference library of the Brit.Library     |
|               | June 8-       | scholars            | R.A.Gregory FRS.et a  | invited by the Chinese Academy of Sciences               |
|               | (June 10)     | friends             | Felix Greene          | writer and pres. of Soc. for Anglo-Chinese Understanding |
| celand        | June 21-      | friendly personages | Kristjan Gudlaugsson  | president of Iceland-China Cultural Society              |
| ran           | June 13-20    | Gov. trade del.     | M.Ghanadian           | dirgen. of foreign trade in Ministry of Commerce         |
| lraq          | June 10-14    | Gov.sports del.     | Naim Haddad           | minister of youth                                        |
| Japan         |               | friendship del.     | Keizaburo Yamamoto    | governor of Shizuoka prefecture and 139 persons          |
| ларан         | Jun 1-18      | friendship group    | Goichi Murata         | Northern Territories Recovery group                      |
|               | Jun 1-15      | workers' del.       | Katsumasa Taniai      | communications and transport workers                     |
|               | Jun 1-        | local governm.lead. | Ryozo Tagawa          | governor of Mie prefecture                               |
|               | June 3-       | banking del.        | Hisao Fukuda          | pres., Chuo Trust & Banking Company                      |
|               | (Jun 3)       | university prof.    |                       | professors of Waseda University                          |
|               | Jun3-         | Party del.          | Saburo Osawa          |                                                          |
|               | Jun 7-16      | ceramic artists     | Imauemon Imaizumi     | JSP members of the Tokyo Metropolitan Assembly           |
|               |               |                     |                       | from Saga prefecture                                     |
|               | Jun 8-29      | women's del.        | Fumi Kino             | invited by the China-Japan Friendship Assn.              |
|               | Jun 8-        | agronomists         | Tetsuo Ara            | pres. of the Assn. for the Exchange of Agrotechniques    |
|               | Jun 8-        | scienttechn.del.    | Jiro Kondo            | received by Scientific and Techn. Assn. of the PR China  |
|               | Jun 17-       | shipping del.       | Zanji Katahira        | execut.dir. of Japan Shipping Exchange, Inc.             |
|               | Jun 17-Jul 4  | newspaper man       | Jiro Enjoji           | president of "Nippon Keizai Shimbun"                     |
|               | Jun 15-       | fishery experts     | Kitaro Tokushima      | to attend 1st meet.of Joint Fishery Commission           |
|               | Jun 23-       | Party del.          | Saburo Eda            | vice-chairman of Central Exec.Comm. of JSP               |
|               | Jun 25-       | philosophers        | Katsuto Matsurama     |                                                          |
|               | (Jun 26)      | historian           | Kigoshi Inoue         |                                                          |
|               | Jun 29-       | friendship del.     | Masao Shimizu         | of the Matsuyama Ballet circles                          |
|               | Jun 29-       | friendship veterans | Kosaku Nakano         | 5th delegation to visit China                            |
|               | Jun 30-Jul 9  | trade promotion del | .Shinichi Nishida     | from Hokkaido council of the Jap.Assn.f.Prom.of Int.Trac |
| Korea         | Jun 15-       | swimmers            | Han In-kun            | swimming and water polo delegation                       |
|               | Jun 27-       | goodwill del.       | Char Ri Nam           | invited by China Travel and Tourist Admin.               |
|               | Jun 29-       | volleyball team     | Tak Yang Won          | women's B-team                                           |
| Kuwait        | Jun 15-       | friendly personage  | Abd al-Hamid al-Attar | invited by Assoc. for Friendship with For.Countries      |
| Laos          | Jun 5-27      | foreign trade del.  | Nousai Sitthisai      | from For.Trade Bureau, Min. of Industry & Trade          |