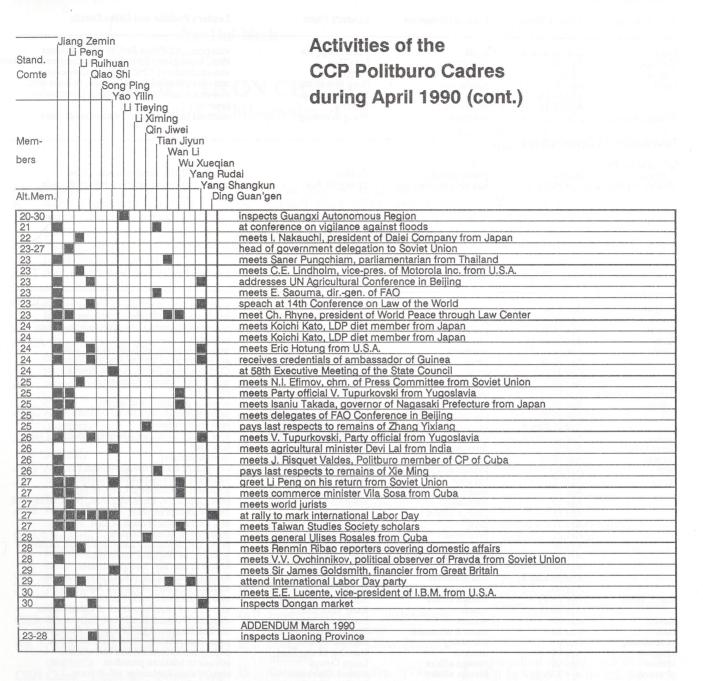

# April/April 1990

|               | ang Zemin<br>Li Peng   |                     | Activities of the                                                                                                                 |
|---------------|------------------------|---------------------|-----------------------------------------------------------------------------------------------------------------------------------|
| tand.<br>omte | Li Ruihuan<br>Qiao Shi |                     | CCP Politburo Cadres                                                                                                              |
|               | Song Ping              |                     |                                                                                                                                   |
|               | Li Tieyin              |                     | during April 1990                                                                                                                 |
|               | Li Xim                 | Jiwei               |                                                                                                                                   |
| em-           |                        | ian Jiyun<br>Wan Li |                                                                                                                                   |
| rs            |                        | Wu Xueqi            |                                                                                                                                   |
|               |                        |                     | g Shangkun                                                                                                                        |
| .Mem.         |                        | Di                  | ng Guan'gen                                                                                                                       |
|               |                        |                     | plant trees in Beijing<br>returns home after African tour                                                                         |
| 1-08          |                        |                     | inspects Shanghai                                                                                                                 |
| 2             |                        |                     | meets G. Ansell, trade official from New Zealand<br>attends literary and arts forum                                               |
| 1             |                        |                     | receives credentials from ambassador of Yugoslavia                                                                                |
| 04            |                        |                     | meet intellectuals<br>at 3rd Session of 7th NPC                                                                                   |
| 5             |                        |                     | meets Zafar Imam, minister of forestry from Bangladesh                                                                            |
| 5             |                        |                     | meets N. Abbas al-Ashhab, Politburo member of CP of Palestine<br>meets M.A. Qureshi, vice-president of the World Bank             |
| 5             |                        |                     | meets Han Suyin, writer from Great Britain                                                                                        |
|               |                        |                     | meets S. al-Balushi, postsminister from Oman                                                                                      |
|               |                        |                     | meets foreign minister T. Dinka from Ethiopia<br>meets M.A. Qureshi, vice-president of the World Bank                             |
|               |                        |                     | meets princess Mahachakri Sirinthon from Thailand                                                                                 |
| 7             |                        |                     | meets Han Suyin, writer from Great Britain<br>present awards to entrepreneurs                                                     |
| 3             |                        |                     | meets princess Mahachakri Sirinthon from Thailand                                                                                 |
| 3             | Execute 1              | WEIGHT -            | meets Dhanin Chearavanont, entrepreneur from Thailand                                                                             |
|               |                        |                     | meets princess Mahachakri Sirinthon from Thailand<br>meets Stanley Ho, chairman of Shun Tak Enterprises Corp. from Hongkong       |
|               |                        |                     | meets A Franck, pres. of Luxembourg-China Friendship Association                                                                  |
| )             |                        |                     | meets professor Kuan Hsin Chi from Hongkong<br>meets Stanley Ho, chairman of Shun Tak Enterprises Corp. from Hongkong             |
|               |                        |                     | at conference on placing demobilised soldiers                                                                                     |
| 1             |                        |                     | meets A. Kazuo, dir. of International Affairs Bureau of LDP from Japan                                                            |
| 1             |                        |                     | meets Tomio Tatsuno, pres. of Marubeni Corp. from Japan<br>meets Stanley Ho, chairman of Shun Tak Enterprises Corp. from Hongkong |
| 1             |                        |                     | meets foreign minister R.E. Jackson from Guyana                                                                                   |
| 1             |                        |                     | meets general C. Penaloza from Venezuela<br>meets Sir Julius Chan, former premier of Papua New Guinea                             |
| 1             |                        |                     | meets health minister Ralph Adam from Seychelles                                                                                  |
| 1             |                        | Barder -            | at work meeting of Xinhua News Agency                                                                                             |
| 2             |                        |                     | meets Altaf Gauhar, chief-editor of<br>meets foreign minister R.E. Jackson from Guyana                                            |
| 2             |                        |                     | at national seminar on Party building                                                                                             |
| 2             |                        |                     | meets new ambassadors from Guyana and Yugoslavia<br>meets outgoing ambassadors from Romania, Poland and Yugoslavia                |
| 2             |                        |                     | at national conference on work of policy counselling                                                                              |
| 2-21          |                        | Tables Account      | inspects Shaanxi Province                                                                                                         |
| 3             |                        |                     | greet president Obiang Nguema Mbasogo from Equatorial Guinea<br>meets president Obiang Nguema Mbasogo from Equatorial Guinea      |
| 1             |                        |                     | meets G.M. Grechko, vice-chm. of Peace Committee from Soviet Union                                                                |
| 4<br>1-18     |                        |                     | inspects Qinshan nuclear power project in Zhejiang                                                                                |
| 5             |                        |                     | sees off president Objang Nguema Mbasogo from Equatorial Guinea                                                                   |
| 6             |                        | INDER               | meets R.P. Fedorov, dpty. dir. of International Dpt. of CP of Soviet Union<br>meets N.G. Tena Funa, entrepreneur from Hongkong    |
| 5             |                        |                     | meets Dato Ng Cheng Kuai, vice-min. of culture from Malaysia                                                                      |
| 6             |                        |                     | meets R.L. Wenman, chm, of China Parliamentary Ass'n from Canada                                                                  |
| 5-21          |                        |                     | inspects Jiangxi Province<br>meet A. Kolingba, president of Central African Republic                                              |
| 7             |                        |                     | meets A. Kolingba, president of Central African Republic                                                                          |
| 7             |                        |                     | meets A. Kolingba, president of Central African Republic<br>meets A. Kolingba, president of Central African Republic              |
| 7             |                        |                     | meets A. Kolingba, president of Central African Republic in Shanghai                                                              |
| 7             |                        |                     | meets L. Ortega, advisor to the president of Mexico<br>meets president Obiang Nguema Mbasogo from Equatorial Guinea               |
| ,             |                        |                     | chairs census meeting                                                                                                             |
| 3             |                        |                     | meets Carl H. Hahn, chairman of Volkswagen Company from FR Germany                                                                |
| B             |                        |                     | meets presidential advisor L. Ortega from Mexico<br>meets presidential advisor L. Ortega from Mexico                              |
| 8             |                        |                     | meets parliamentarian A. Franco Ballester from Peru                                                                               |
| 8             |                        |                     | at reception in embassy of Zimbabwe<br>meet premier Ratu Sir Kamisese Mara from Fili                                              |
| 9             |                        |                     | meet premier Ratu Sir Kamisese Mara from Fiji                                                                                     |
| 9             |                        |                     | at national tele-conference                                                                                                       |
| 0             |                        |                     | meets J. Risquet Valdez, Politburo member of CP of Cuba<br>meets premier Ratu Sir Kamisese Mara from Fili                         |