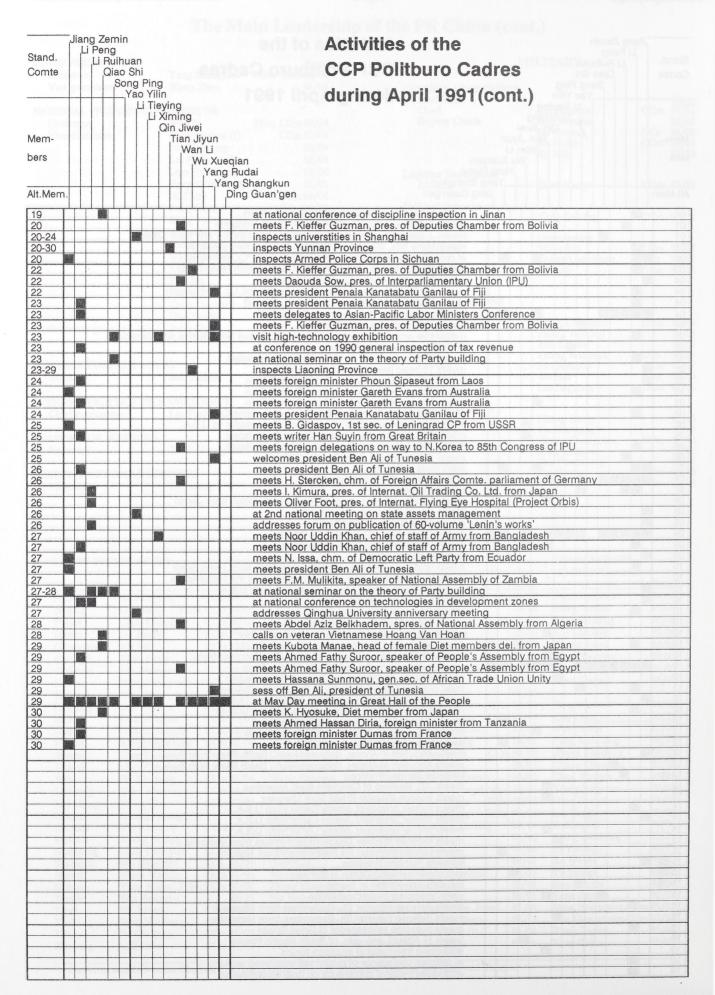

| 6     |                        |                      |         | meets defense minister Sh. Gadambaa from Mongolia                                                                            |
| 6     |                        |                      |         | meets outgoing ambassador of Great Britain<br>meets H. Naisali, secgen. of South Pacific Forum                               |
| 6     |                        |                      |         | addresses international irrigation forum                                                                                     |
| 6     |                        |                      |         | at national conference of model self-employed workers                                                                        |

April/April 1991



# **Chinese Delegations to Foreign Countries**

| State/Region                    | Time of Visit   | Kind of Delegation   | Leader's Name | Leader's Position and Other Details            |
|---------------------------------|-----------------|----------------------|---------------|------------------------------------------------|
| Bangladesh                      | Apr 8-11        | economic cooperation | Wang Wendong  | vice-minister, foreign econ. relations & trade |
| Chile, Peru                     | -Apr 12         | military goodwill    | Gen. Wang Hai | commander of the air force of PLA              |
| Egypt, Pakistan                 | Apr 19-         | social welfare       | Cui Naifu     | minister of civil affairs                      |
| Germany                         | Apr